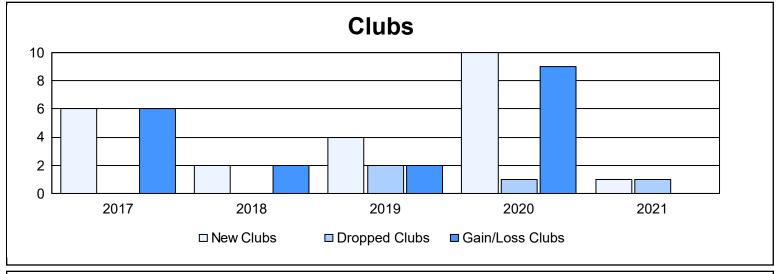

District 301A3 As of June 2021 Cumulative

| Year      | New<br>Clubs | Dropped<br>Clubs | Gain/<br>Loss<br>Clubs | New<br>Members | Charter<br>Members | Reinstate<br>Members | Transfer<br>Members | Total<br>Member<br>Added | Total<br>Members<br>Dropped | Gain/<br>Loss<br>Members |
|-----------|--------------|------------------|------------------------|----------------|--------------------|----------------------|---------------------|--------------------------|-----------------------------|--------------------------|
| 2016-2017 | 6            | 0                | 6                      | 77             | 133                | 1                    | 0                   | 211                      | 58                          | 153                      |
| 2017-2018 | 2            | 0                | 2                      | 207            | 61                 | 3                    | 12                  | 283                      | 130                         | 153                      |
| 2018-2019 | 4            | 2                | 2                      | 101            | 115                | 2                    | 2                   | 220                      | 161                         | 59                       |
| 2019-2020 | 10           | 1                | 9                      | 183            | 248                | 6                    | 2                   | 439                      | 133                         | 306                      |
| 2020-2021 | 1            | 1                | 0                      | 47             | 20                 | 0                    | 0                   | 67                       | 299                         | -232                     |
| Average   | 5            | 1                | 4                      | 123            | 115                | 2                    | 3                   | 244                      | 156                         | 88                       |